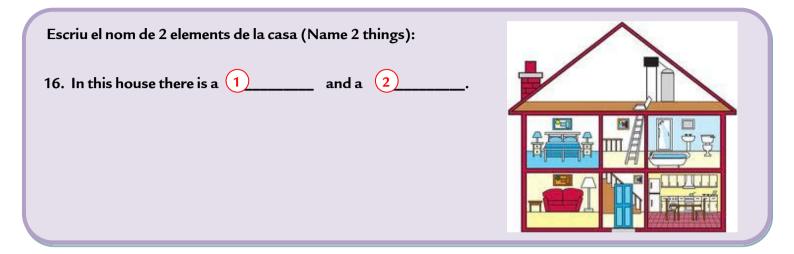

lack white. It wearing a red collar. It eats fish.

Bobby is \_\_\_\_\_ It likes ...

# SENTENCES



#### 12. What's the weather like?

- A. It's raining.
- B. It's ringing.
- C. It's running.
- D. It's riding.



| 13. Complete:<br>1 don't 2 3 |         |      |   | ) |   |
|------------------------------|---------|------|---|---|---|
|                              | Science | like | Ι |   | l |
|                              |         |      |   | - |   |

#### 14. Encercla la resposta correcta (Circle the correct sentence):

A. Can't ride a bicycle I.B. I can't ride a bicycle.C. I a bicycle can't ride .D. A ride bicycle I can't.



Encercla la resposta correcta (Circle the correct word):

15. Where are the books? They are \_\_\_\_\_ the computer.

A. on

B. indoor

C. anda

D. under





# **READING COMPREHENSION 1**

Llegeix el text següent i contesta les preguntes (Read the text and answer the questions):

# Letter

15th Saint Charles Street London 7th February 2013

Hello Mark,

My new house is great . I like it very much!

I get up every day at 7:30, then I have a shower and I have breakfast.

I go to school by bus. My classes start at 9 o'clock and finish at 12 o'clock.

The children in my school are nice. My best friends are Molly and Jason.

On Mondays, I go to the library and on Fridays, I visit a museum. Can you visit me?

> A kiss, Maria



#### 17. Encercla la resposta correcta (Circle the correct sentence):

- A. Mark lives with Maria.
- B. Maria has got a new car.
- C. Maria lives in London.
- D. Mark goes to school by bus.

#### Encercla la resposta correct