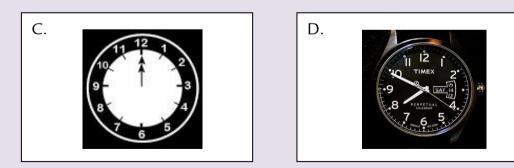

#### 20. She goes to school...

Encercla la resposta correcta (Circle the correct picture):

21. On Mondays, Maria goes to the...