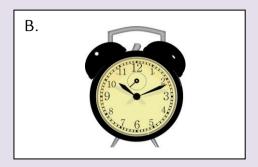

#### 20. She goes to school...

Encercla la resposta correcta (Circle the correct picture):

21. On Mondays, Maria goes to the...