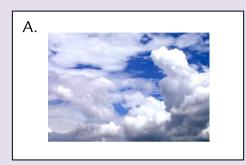

#### 12. What's the weather like?

- A. It's raining.
- B. It's ringing.
- C. It's running.
- D. It's riding.

| 13. Complete:<br>1 don't 2 3 |         |      |   | ) |   |
|------------------------------|---------|------|---|---|---|
|                              | Science | like | Ι |   | l |
|                              |         |      |   | - |   |