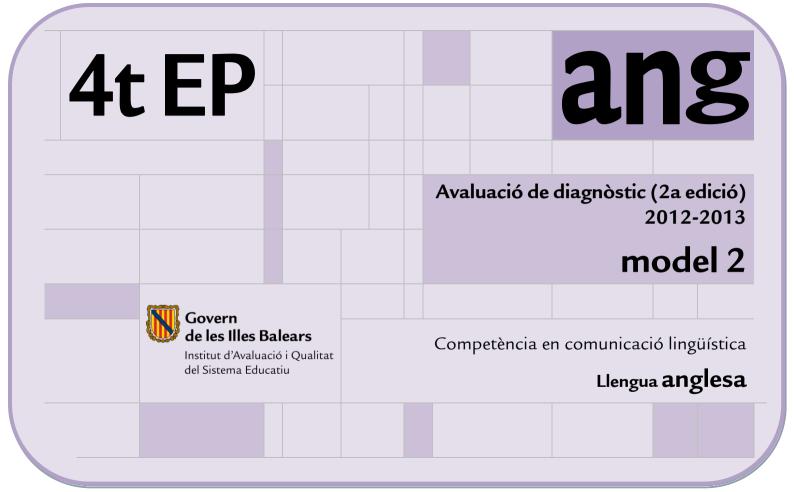

## LISTENING COMPREHENSION



















































# SENTENCE 7











# A.



























# WRITING 1

# Pets

11. La descripció d'aquest moix ha quedat tacada. Escriu la <u>descripció del ca</u>, completa i sense taques. (Look at the picture and write a description).





Randy, cat and it's small. It less playing with children, but it can't play with dogs. It is black white. It wearing a red collar. It eats fish.

Bobby is \_\_\_\_\_ It likes ...

# SENTENCES



#### 12. What's the weather like?

- A. It's raining.
- B. It's ringing.
- C. It's running.
- D. It's riding.



| 13. Complete:<br>1 don't 2 3 |         |      |   | ) |   |
|------------------------------|---------|------|---|---|---|
|                              | Science | like