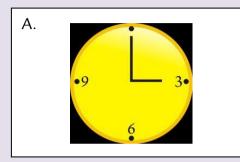

#### 20. She goes to school...

Encercla la resposta correcta (Circle the correct picture):

21. On Mondays, Maria goes to the...